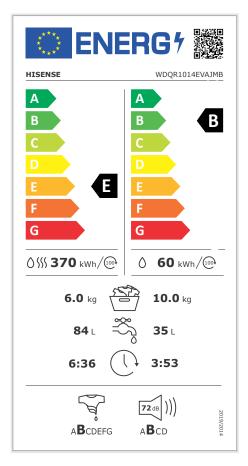

| Product | Fiche  |
|---------|--------|
| TTOQUOL | 1 IONC |

| DELEGIRANA UREDBA KOMISIJE (EL                                                                                                                                                                                                                                | I) 2019/2014                 |             |                                                                                                                                                                                                                              |                              |      |
|---------------------------------------------------------------------------------------------------------------------------------------------------------------------------------------------------------------------------------------------------------------|------------------------------|-------------|------------------------------------------------------------------------------------------------------------------------------------------------------------------------------------------------------------------------------|------------------------------|------|
|                                                                                                                                                                                                                                                               |                              |             |                                                                                                                                                                                                                              |                              |      |
|                                                                                                                                                                                                                                                               |                              |             |                                                                                                                                                                                                                              |                              |      |
|                                                                                                                                                                                                                                                               |                              |             |                                                                                                                                                                                                                              |                              |      |
| General product parameters:                                                                                                                                                                                                                                   |                              |             |                                                                                                                                                                                                                              |                              |      |
| Parameter                                                                                                                                                                                                                                                     | Valu                         | Je          | Parameter                                                                                                                                                                                                                    | Va                           | lue  |
| Rated capacity (kg)                                                                                                                                                                                                                                           | Rated<br>capacity            | 6,0         |                                                                                                                                                                                                                              | Height                       | 84   |
|                                                                                                                                                                                                                                                               | Rated                        |             | Dimensions in cm                                                                                                                                                                                                             | Width                        | 59   |
|                                                                                                                                                                                                                                                               | washing<br>capacity          | 10,0        |                                                                                                                                                                                                                              | Depth                        | 61   |
| Energy Efficiency Index                                                                                                                                                                                                                                       |                              | 0,0         | Energy efficiency class                                                                                                                                                                                                      | -                            | В    |
|                                                                                                                                                                                                                                                               |                              | 0,0         |                                                                                                                                                                                                                              |                              | E    |
| Washing efficiency index                                                                                                                                                                                                                                      |                              | 1,03        | Rinsing effectiveness (g/kg dry textile)                                                                                                                                                                                     |                              | 4,00 |
|                                                                                                                                                                                                                                                               |                              | 1,03        |                                                                                                                                                                                                                              |                              | 2,2  |
| Energy consumption in kWh per kg per cycle,<br>for the washing cycle of the household washer-<br>dryer, using the eco 40-60 programme at a<br>combination of full and partial loads. Actual<br>energy consumption will depend on how the<br>appliance is used |                              | 0,6         | Energy consumption in kWh per kg per cycle,<br>for the wash and dry cycle of the household<br>washerdryer at a combination of full and half<br>loads. Actual energy consumption will depend<br>on how the appliance is used  |                              | 3,7  |
| Water consumption in litre per cycle, for the<br>wash and dry cycle of the household washer-<br>dryer at a combination of full and half loads.<br>Actual water consumption will depend on how<br>the appliance is used and on the hardness of<br>the water    |                              | 35          | Water consumption in litre per cycle, for the<br>eco 40-60 programme at a combination of full<br>and partial loads. Actual water consumption<br>will depend on how the appliance is used and<br>on the hardness of the water |                              |      |
| Maximum temperature inside the treated textile (°C)                                                                                                                                                                                                           | Rated<br>washing<br>capacity | 42          | Remaining moisture content (%)                                                                                                                                                                                               | Rated<br>washing<br>capacity | 0    |
|                                                                                                                                                                                                                                                               | Half                         | 37          |                                                                                                                                                                                                                              | Half                         | 0    |
|                                                                                                                                                                                                                                                               | Quarter                      | 25          |                                                                                                                                                                                                                              | Quarter                      | 0    |
| Spin speed (rpm)                                                                                                                                                                                                                                              | Rated<br>washing<br>capacity | 1400        | Spin-drying efficiency class B                                                                                                                                                                                               |                              | в    |
|                                                                                                                                                                                                                                                               | Half                         | 1400        | spin-orying enciency class                                                                                                                                                                                                   | в                            |      |
|                                                                                                                                                                                                                                                               | Quarter                      | 1400        |                                                                                                                                                                                                                              |                              |      |
| Eco 40-60 programme duration<br>(h:min)                                                                                                                                                                                                                       | Rated<br>washing<br>capacity | 233         | Ra<br>cap                                                                                                                                                                                                                    |                              | 396  |
|                                                                                                                                                                                                                                                               | Half                         | 168         | (h:min)                                                                                                                                                                                                                      | Half                         | 308  |
|                                                                                                                                                                                                                                                               | Quarter                      | 164         |                                                                                                                                                                                                                              | ridli                        | 506  |
| Airborne acoustical noise<br>emissions during the spinning<br>phase for the eco 40-60 washing<br>cycle at rated washing capacity<br>(dB(A) re 1 pW)                                                                                                           | 72                           |             | Airborne acoustical noise emission<br>class for the spinning phase for<br>the eco 40-60 programme at rated<br>washing capacity                                                                                               | В                            |      |
| Гуре                                                                                                                                                                                                                                                          | Free-standing                |             |                                                                                                                                                                                                                              |                              |      |
| Off-mode (W)                                                                                                                                                                                                                                                  | 0,49                         |             | Standby mode (W)                                                                                                                                                                                                             |                              | 0,49 |
| Delay start (W)                                                                                                                                                                                                                                               | 3,6                          | 0           | Networked standby (W)                                                                                                                                                                                                        |                              | -    |
|                                                                                                                                                                                                                                                               |                              |             |                                                                                                                                                                                                                              |                              |      |
| This product has been designed to                                                                                                                                                                                                                             | release silver               | ions during | the washing cycle                                                                                                                                                                                                            | 1                            | No   |