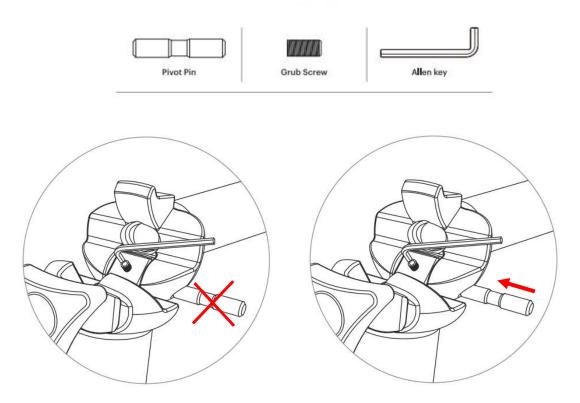

## Additional Daily Care and Maintenance

- 1. Before every use of the scooter please ensure the Pivot Pin is centered within the hinge before tightening the grub screw.
- 2. Ensure the Grub Screw is fully tight and secure using the enclosed / provided 2.2mm Hex / Allen Key. If this is not fitted correctly the Pivot Pin may fall out during use.
- 3. If required, to center the Pivot Pin, loosen the Grub Screw then center the Pivot pin with the Allen key. Then retighten the Grub Screw ensuring it is fully tight and secure before the rider uses the scooter.

The Grub Screw holds the connecting Pivot Pin in place so that both parts of the handlebar are securely connected together.

If you should require any further advice then please contact ZIMX customer service team on the following details, so that they may assist you further;