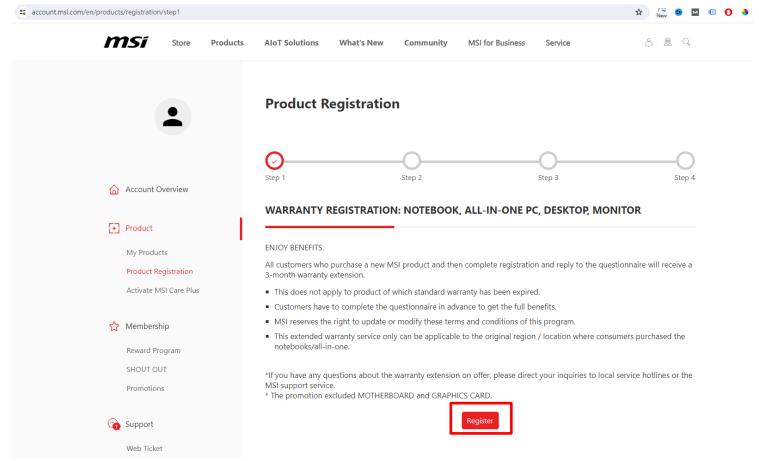

Redemption Instruction

MSI



## Register Your Product



#### Register/Login to MSI Member Center

https://account.msi.com/login



#### Register your MSI product





#### Register your MSI product







#### Register your MSI product - SN number registration



#### How to Identify Product Serial Number?









The S/N number photo must be on the product, <u>NOT</u> on the color box





#### Fill in the Product Registration form

| •                                            | Product Registration                                                                                                                                               |                                |
|----------------------------------------------|--------------------------------------------------------------------------------------------------------------------------------------------------------------------|--------------------------------|
|                                              | • • • •