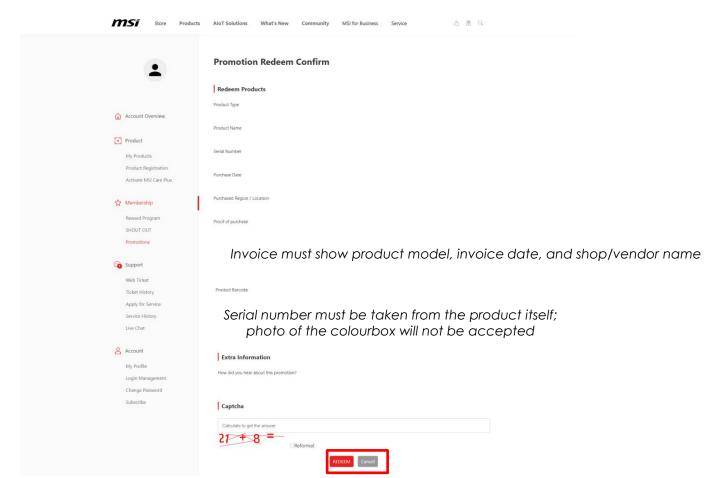

# Check redemption status or Re-upload requested documents

#### Find the promotion page and check the status