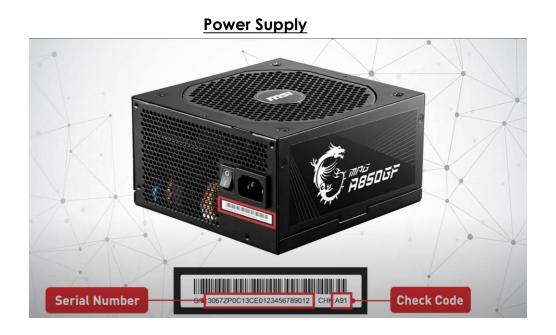

#### How to Identify Product Serial Number?

The S/N number photo must be on the product, <u>NOT</u> on the color box

#### Fill in the Product Registration form

| •                                            | Product Registration                                                                                                                                               |                                |
|----------------------------------------------|--------------------------------------------------------------------------------------------------------------------------------------------------------------------|--------------------------------|
|                                              | • • • •                                                                                                                                                            |                                |
| Account Overview                             | Step 1 Step 2 Step 3                                                                                                                                               | Step 4                         |
| Product                                      | Product Type *  Motherboard                                                                                                                                        |                                |
| My Products                                  | Product Name *                                                                                                                                                     |                                |
| Product Registration  Activate MSI Care Plus | MPG Z790 CARBON MAX WIFI                                                                                                                                           |                                |
| Activate insi Care Plus                      | Model *                                                                                                                                                            |                                |
| ☆ Membership                                 | 911-7089-17S                                                                                                                                                       |                                |
| Reward Program                               | Serial Number *                                                                                                                                                    |                                |
| SHOUT OUT                                    | 601                                                                                                                                                                |                                |
| Promotions                                   | CHK*                                                                                                                                                               |                                |
| Support                                      |                                                                                                                                                                    |                                |
| Web Ticket                                   | Please find the Serial Number sticker on the product and input the 3 digit CHK code as shown below (The is on where the CHK code could be found) ©                 | mage shown below is an example |
| Ticket History                               | Region / Location *                                                                                                                                                |                                |
| Apply for Service<br>Service History         | Select                                                                                                                                                             | ~                              |
| Live Chat                                    | Store Name *                                                                                                                                                       |                                |
|                                              | Select                                                                                                                                                             | ~                              |
| Account                                      | Purchase Date *                                                                                                                                                    |                                |
| My Profile<br>Login Management               |                                                                                                                                                                    |                                |
| Change Password                              | Where did you purchase the product *                                                                                                                               |                                |
| Subscribe                                    | Retail store Online retailer Reseller                                                                                                                              |                                |
|                                              | Invoice / Receipt Upload *                                                                                                                                         |                                |
|                                              | 選擇領蓋 未選擇任何領委                                                                                                                                                       |                                |
|                                              | Please resize the image to a width no greater than 1600pt (jpg., g/s, png). The invoice should include the model name, invoice date, and invoice number. Captcha * |                                |
|                                              | 22 4 Reformat                                                                                                                                                      |                                |
|                                              | Calculate to get the answer                                                                                                                                        |                                |