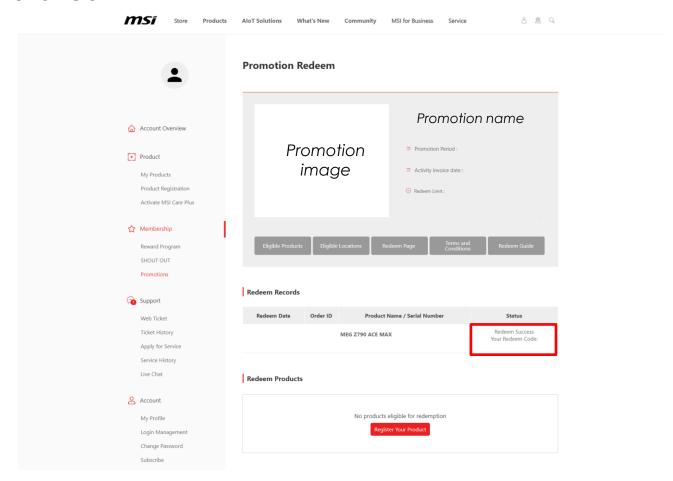

|                                |
|                                              | Calculate to get the answer                                                                                                                                        |                                |



#### Complete your product registration





### Participate Promotion

#### **Promotions**











#### **Eligible Promotion**







#### Agree Terms and Conditions



















# Check redemption status or Re-upload requested documents

#### Find the promotion page and check the status











#### Re-upload the missing document





# Success email notification









#### **Success status**







#### **FAQs**



Why there is no any relative promotion appears in my member center account?

- 1. Check if your product is eligible model
- 2. Check if your invoice is in eligible period
- 3. Make sure the country you live is in the eligible country for the promotion

What should I do if I received an email inform me that my claim was incomplete?

Please make sure that you had provide:

- 1. Invoice/purchase proof which include purchase date, purchase store, and purchase model
- 2. SN number picture that on the product itself, not on the package

How long does it takes to process the application and when will I receive my gift?

All applications might take up:

- \*Digital code 7~14 working days to be verified.
- \*Cashback 30 work days after receiving redemption successful confirmati