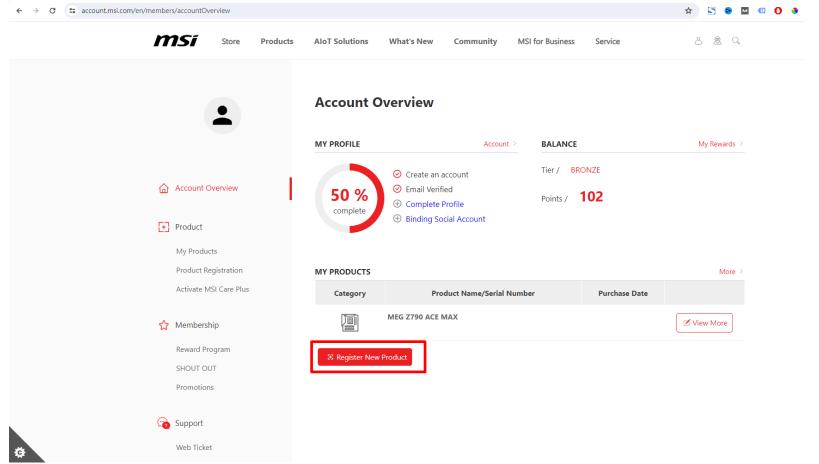

Redemption Instruction

MSI



## Register Your Product



#### Register/Login to MSI Member Center

https://account.msi.com/login



#### Register your MSI product





#### Register your MSI product







#### Register your MSI product - SN number registration



#### How to Identify Product Serial Number?









The S/N number photo must be on the product, <u>NOT</u> on the color box





#### Fill in the Product Registration form

| •                                            | Product Registration                                                                                                                                               |                                |
|----------------------------------------------|--------------------------------------------------------------------------------------------------------------------------------------------------------------------|--------------------------------|
|