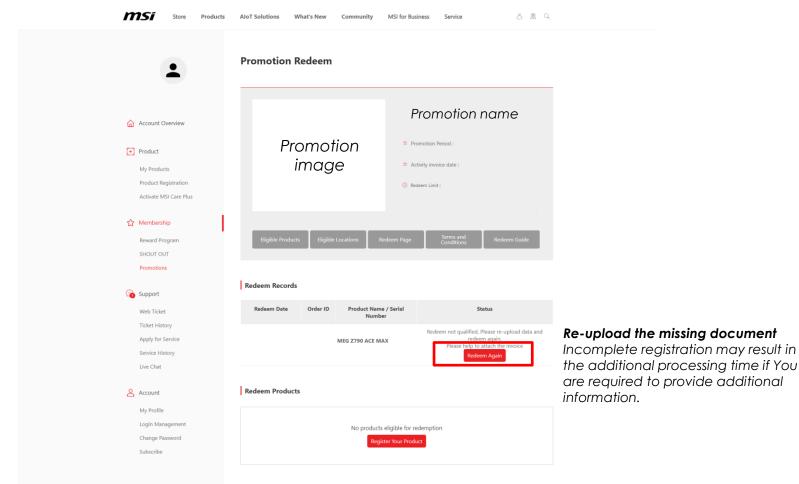

# Check redemption status or Re-upload requested documents

#### Find the promotion page and check the status

#### Re-upload the missing document