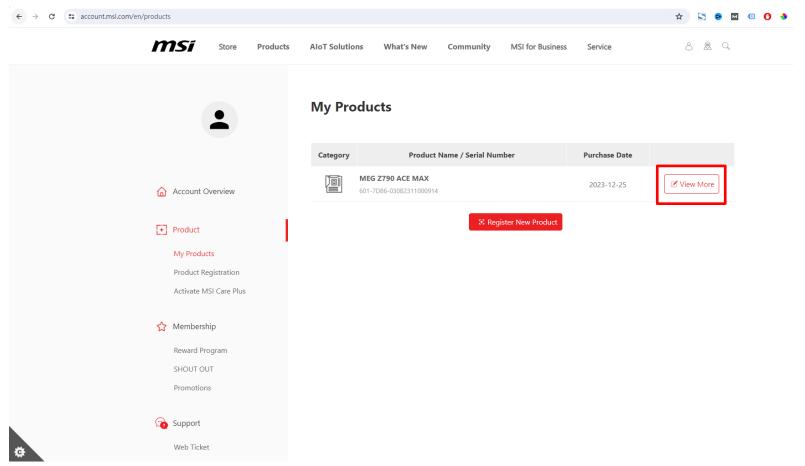

#### Fill in the Product Registration form

| •                                            | Product Registration                                                                                                                                               |                                |
|----------------------------------------------|--------------------------------------------------------------------------------------------------------------------------------------------------------------------|--------------------------------|
|                                              | • • • •                                                                                                                                                            |                                |
| Account Overview                             | Step 1 Step 2 Step 3                                                                                                                                               | Step 4                         |
| Product                                      | Product Type *  Motherboard                                                                                                                                        |                                |
| My Products                                  | Product Name *                                                                                                                                                     |                                |
| Product Registration  Activate MSI Care Plus | MPG Z790 CARBON MAX WIFI                                                                                                                                           |                                |
| Activate insi Care Plus                      | Model *                                                                                                                                                            |                                |
| ☆ Membership                                 | 911-7089-17S                                                                                                                                                       |                                |
| Reward Program                               | Serial Number *                                                                                                                                                    |                                |
| SHOUT OUT                                    | 601                                                                                                                                                                |                                |
| Promotions                                   | CHK*                                                                                                                                                               |                                |
| Support                                      |                                                                                                                                                                    |                                |
| Web Ticket                                   | Please find the Serial Number sticker on the product and input the 3 digit CHK code as shown below (The is on where the CHK code could be found) ©                 | mage shown below is an example |
| Ticket History                               | Region / Location *                                                                                                                                                |                                |
| Apply for Service<br>Service History         | Select                                                                                                                                                             | ~                              |
| Live Chat                                    | Store Name *                                                                                                                                                       |                                |
|                                              | Select                                                                                                                                                             | ~                              |
| Account                                      | Purchase Date *                                                                                                                                                    |                                |
| My Profile<br>Login Management               |                                                                                                                                                                    |                                |
| Change Password                              | Where did you purchase the product *                                                                                                                               |                                |
| Subscribe                                    | Retail store Online retailer Reseller                                                                                                                              |                                |
|                                              | Invoice / Receipt Upload *                                                                                                                                         |                                |
|                                              | 選擇領蓋 未選擇任何領委                                                                                                                                                       |                                |
|                                              | Please resize the image to a width no greater than 1600pt (jpg., g/s, png). The invoice should include the model name, invoice date, and invoice number. Captcha * |                                |
|                                              | 22 4 Reformat                                                                                                                                                      |                                |
|                                              | Calculate to get the answer                                                                                                                                        |                                |