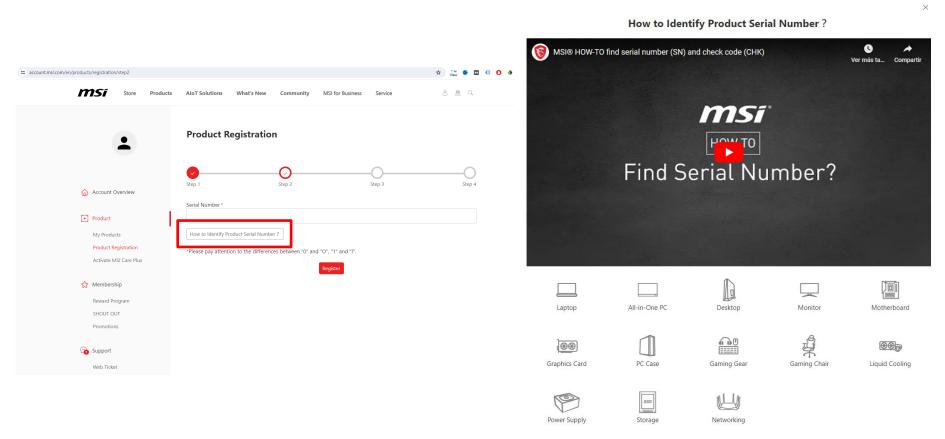

#### Register your MSI product - SN number registration

#### How to Identify Product Serial Number?

The S/N number photo must be on the product, <u>NOT</u> on the color box