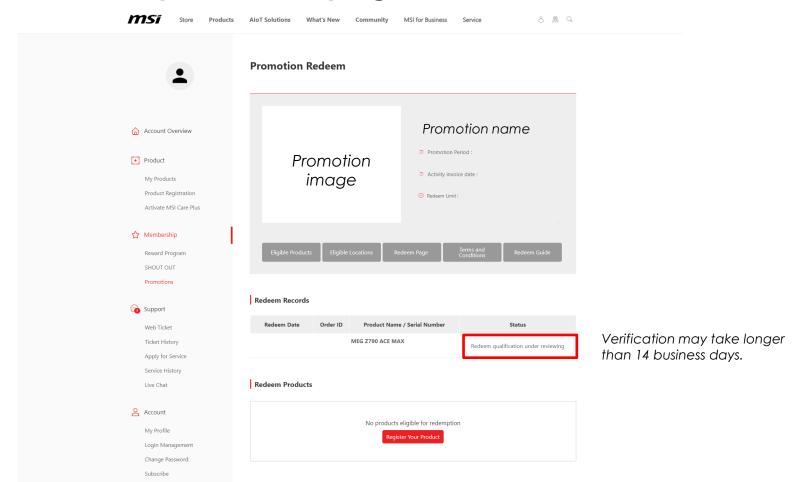

# Check redemption status or Re-upload requested documents

#### Find the promotion page and check the status

How long does it takes to process the application and when will I receive my gift?

All applications might take up:

- \*Digital code 7~14 working days to be verified.
- \*Cashback 30 work days after receiving redemption successful confirmation letter
- \*Physical Prize 8 12 weeks to delivered after your redemption got approved