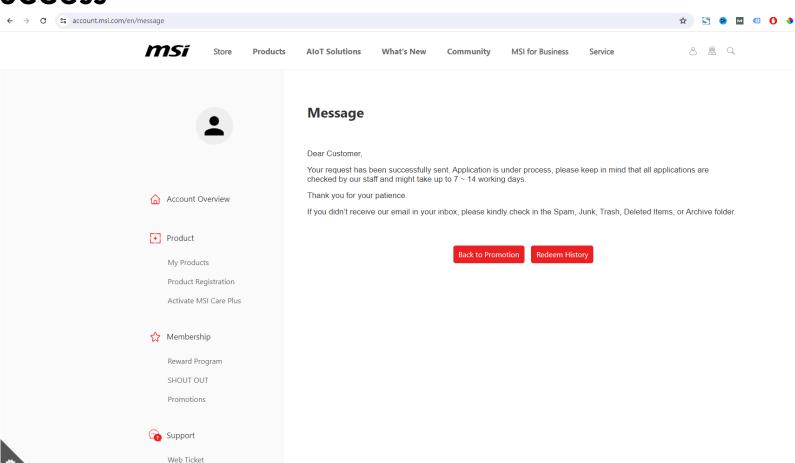

### Participate Promotion

# Check redemption status or Re-upload requested documents

#### Find the promotion page and check the status