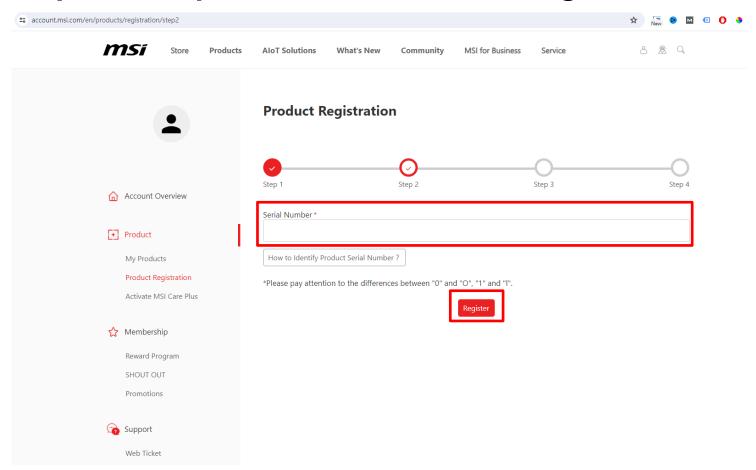

#### How to Identify Product Serial Number?

The S/N number photo must be on the product, <u>NOT</u> on the color box