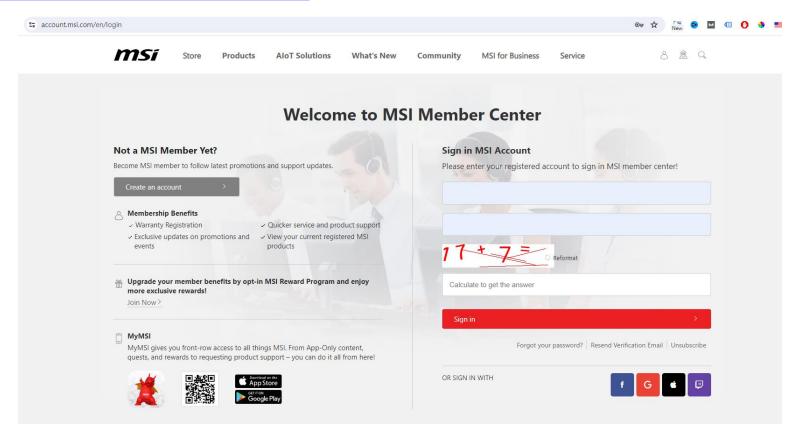

Redemption Instruction

MSI



## Register Your Product



#### Register/Login to MSI Member Center

https://account.msi.com/login



#### Register your MSI product





#### Register your MSI product







#### Register your MSI product - SN number registration



#### How to Identify Product Serial Number?









The S/N number photo must be on the product, <u>NOT</u> on the color box





#### Fill in the Product Registration form

| •                                            | Product Registration                                                                                                                                               |                                |
|----------------------------------------------|--------------------------------------------------------------------------------------------------------------------------------------------------------------------|------------------------------