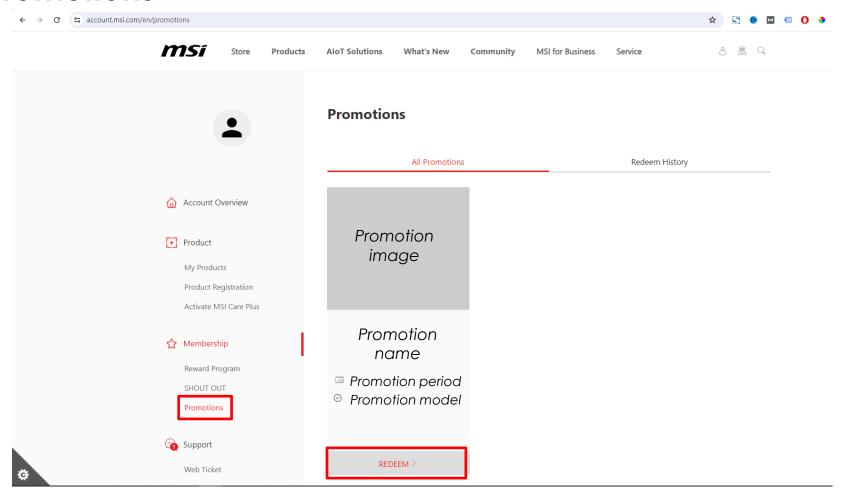

| Please resize the image to a width no greater than 1600pt (jpg., g/s, png). The invoice should include the model name, invoice date, and invoice number. Captcha * |                                |
|                                              | 22 4 Reformat                                                                                                                                                      |                                |
|                                              | Calculate to get the answer                                                                                                                                        |                                |



#### Complete your product registration





### Participate Promotion

#### **Promotions**











#### **Eligible Promotion**







#### Agree Terms and Conditions



















# Check redemption status or Re-upload requested documents

#### Find the promotion page and check the status











#### Re-upload the missing document





# Success email notification









#### **Success status**







#### **FAQs**



Why there is no any relative promotion appears in my member center account?

- 1. Check if your product is eligible model
- 2. Check if your invoice is in eligible period
- 3. Make sure the country you live is in the eligible country for the promotion

What should I do if I received an email inform me that my claim was incomplete?

Please make sure that you had provide:

- 1. Invoice/purchase proof which include purchase date, purchase store, and purchas