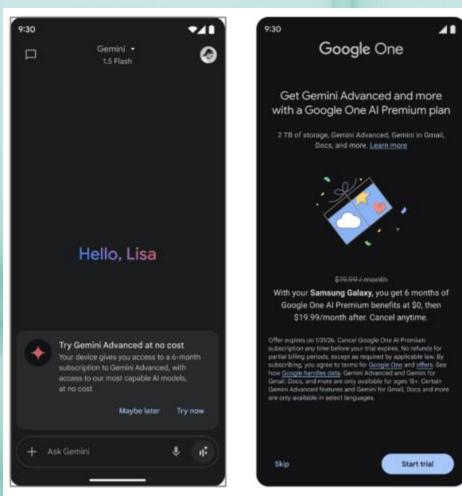

## How to redeem on your device:

- 1) Download the Gemini App on your brand-new device
- Once downloaded, click the prompt via the inapp message
  - 3) Follow the on-screen instructions
    - 4) Enjoy the amazing benefits of Gemini
      Advanced on your brand new smartphone!

Click in-app message in the Gemini app

Enter trial redemption flow

Full T&Cs Apply.