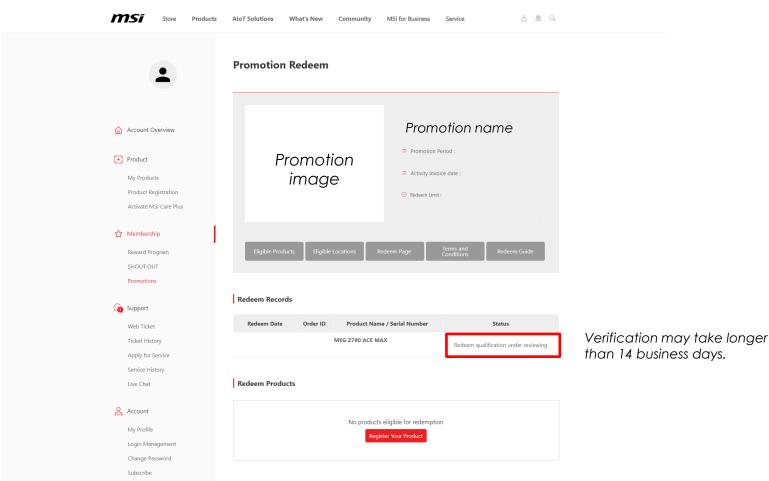

## **Eligible Promotion**

← → C 😄 account.msi.com/en/products/promotion/601-7D86-030B2311000914

**MS**í 8 <u>2</u> 3 Store Products AloT Solutions What's New Community MSI for Business Service **My Products** • Reupload **Eligible Promotion** Detail Service Account Overview Promotion + Product image My Products Product Registration Activate MSI Care Plus Promotion ☆ Membership name Reward Program Promotion period SHOUT OUT ⊘ Promotion model Promotions G Support REDEEM > Web Ticket

Only available to submit your application 14 days after your purchase date.

Other