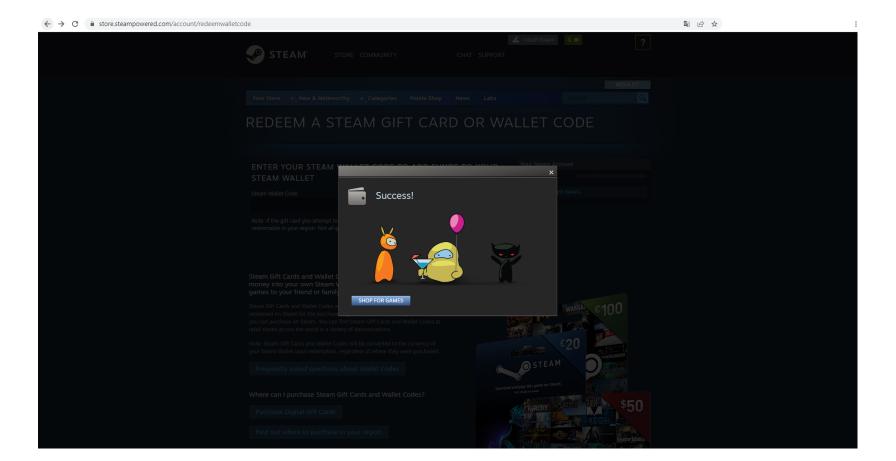

...ε νφο->

χεπτ τηε φι αργχ, χ

 $00 << \forall \sim \forall \rightarrow \forall$ 

υρρεντ ιμ

τιμεινφο =

πυβλιχ: <<∀



## Where you activate/redeem a wallet code in steam <sup>msi</sup>

STEP 1:

https://store.steampowered.com/account/redeemwalletcode

### STEP 2: SIGN IN



## Where you activate/redeem a wallet code in steam 🤊

## STEP 3: add your steam wallet code

If you received more than one code, please add in separate



The Steam codes provided by MSI are primarily in U.S. dollars. However, when a user redeems a code, the system will automatically convert the amount to the currency of the user's country. While we strive to minimize the impact of exchange rate fluctuations, there may be instances where the user receives more than expected due to these variations.

### Success



## **Error Message**

## Keys look like the following: AAAAA-BBBBBB-CCCCC

\*\*\*Steam wallet code contains 15 characters

| → C a store.steampowered.com/account/redeemwalletcode                                                                                                                                                            |                                                                                                                                                                                                                                                                                                                                                                                                                                                    |