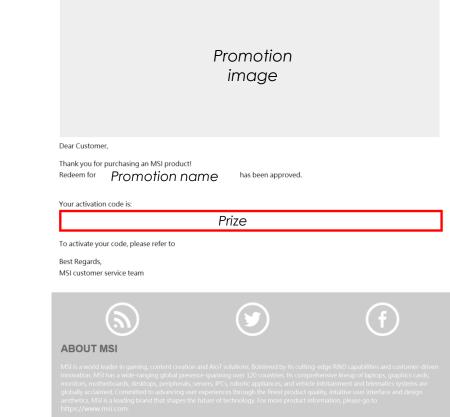

## If there any missing document, Will receive an email for notification

**MS**í

Dear Customer,

Thank you for purchasing an MSI product! Sorry to inform you that your redemption have some missing purchase proof.

Please go to product page and re-upload your purchase proof and promotion page re-redeem again.

https://account.msi.com/promotions/redeem/

Thanks for your understanding. MSI customer service team