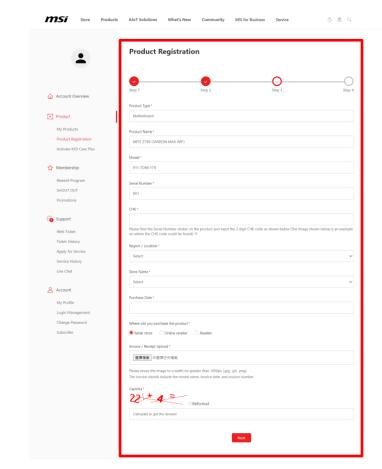

## Fill in the Product Registration form

Data Update & Upload

Please find the Serial Number sticker on the product and input the 3 digit CHK code as shown below (The image shown below is an example on where the CHK code could be found)  $^{\odot}$ 

Proof of purchase \* 選擇檔案 未選擇任何檔案 Invoice must show product model, invoice date, invoice number, and shop / vendor name Product Barcode \* 選擇檔案 未選擇任何檔案 Serial number must be taken from the product itself, photo of the color box will not be accepted.