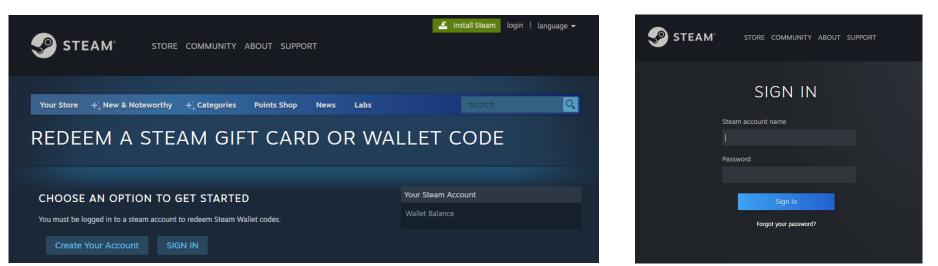

## Where you activate/redeem a wallet code in steam <sup>msi</sup>

STEP 1:

https://store.steampowered.com/account/redeemwalletcode

### STEP 2: SIGN IN

## Where you activate/redeem a wallet code in steam 🤊