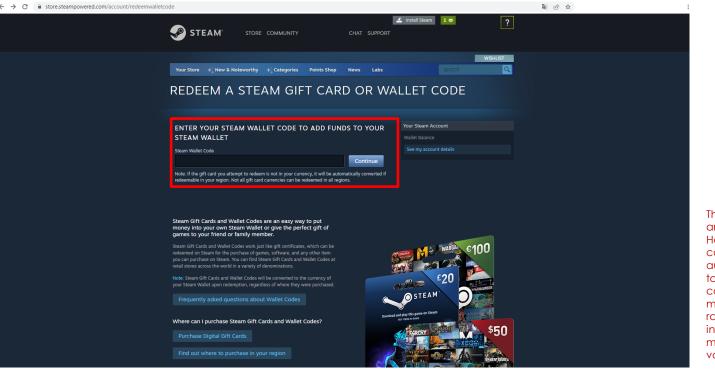

## Where you activate/redeem a wallet code in steam <sup>msi</sup>

STEP 1:

https://store.steampowered.com/account/redeemwalletcode

### STEP 2: SIGN IN

## Where you activate/redeem a wallet code in steam 🤊

## STEP 3: add your steam wallet code

If you received more than one code, please add in separate

The Steam codes provided by MSI are primarily in U.S. dollars. However, when a user redeems a code, the system will automatically convert the amount to the currency of the user's country. While we strive to minimize the impact of exchange rate fluctuations, there may be instances where the user receives more than expected due to these variations.