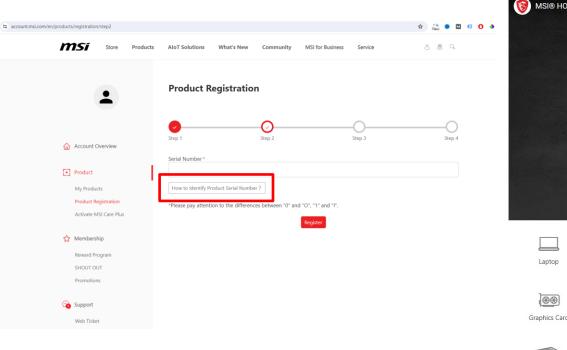

## How to Identify Product Serial Number?

How to Identify Product Serial Number?

×

## How to Identify Product Serial Number?

The S/N number photo must be on the product, <u>NOT</u> on the color box

PC case

Power Supply