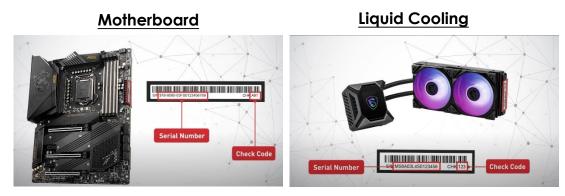

## How to Identify Product Serial Number?

How to Identify Product Serial Number?

×

## How to Identify Product Serial Number?

The S/N number photo must be on the product, <u>NOT</u> on the color box

PC case

Power Supply