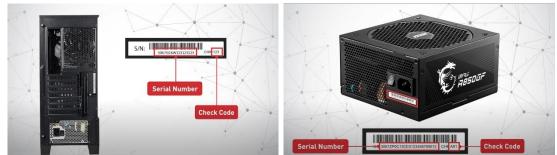

## How to Identify Product Serial Number?

How to Identify Product Serial Number?

×

## How to Identify Product Serial Number?

The S/N number photo must be on the product, <u>NOT</u> on the color box

PC case

Power Supply