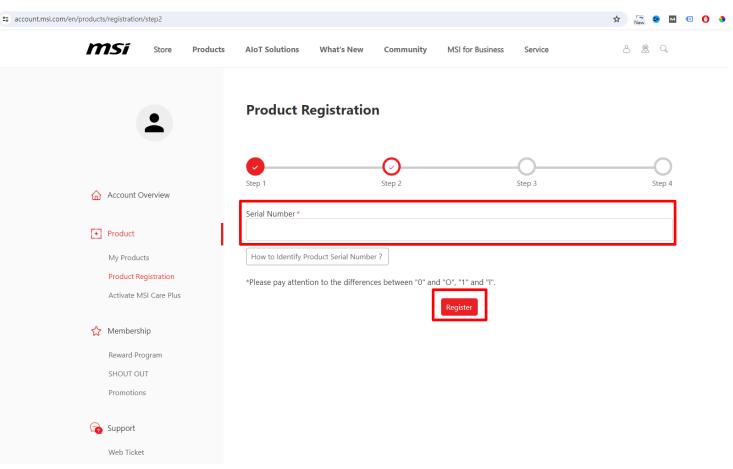

tps://account.msi.com/login



## **Register your MSI product**

#### ← → C <sup>1</sup> account.msi.com/en/members/accountOverview ☆ S 🖻 M 🗉 🕐 🔶 **MS**í 🙊 Q. Store Products AloT Solutions What's New MSI for Business 8 Community Service Account Overview **MY PROFILE** BALANCE My Rewards > Account > Tier / BRONZE ⊘ Create an account Account Overview ⊘ Email Verified 50 % Points / 102 Complete Profile complete Binding Social Account + Product My Products Product Registration MY PRODUCTS More > Activate MSI Care Plus Product Name/Serial Number **Purchase Date** Category MEG Z790 ACE MAX þ View More Membership Reward Program ℜ Register New Product SHOUT OUT Promotions 😘 Support Web Ticket

#### **MS**í

## **Register your MSI product**



## Register your MSI product - SN number registration



**MS**í

## How to Identify Product Serial Number?

How to Identify Product Serial Number?





×

## How to Identify Product Serial Number?

The S/N number photo must be on the product, <u>NOT</u> on the color box



PC case

Power Supply



#### **MS**í

## Fill in the Product Registration form



## Complete your product registration



Ċ

## **MS**í

## Participate Promotion

#### NEXT-LEVEL AI PC

## **Promotions**

🛧 🔄 🖻 🔟 🖅 🛟



## **My Products**



## **Eligible Promotion**

← → C 😄 account.msi.com/en/products/promotion/601-7D86-030B2311000914

**MS**í 8 <u>2</u> 3 Store Products AloT Solutions What's New Community MSI for Business Service **My Products** • Reupload **Eligible Promotion** Detail Service Account Overview Promotion + Product image My Products Product Registration